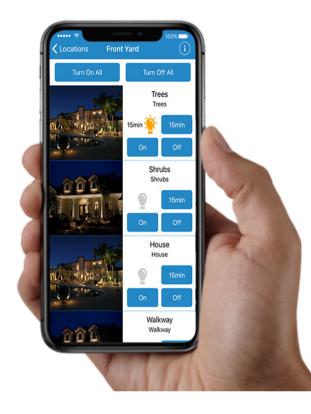

#### **The Unmatched Smart System**

Our smart lighting system is the most advanced in the market. All you need is an iOS or Android device, and you have full control of your landscape lights at your fingertips.

The user-friendly app lets you change the lighting schedule, lets you turn the lights on and off, and lets you change your lighting preferences.

Compatible with Alexa and Google Assistant, you don't even need to take your phone out of your pocket.

The cloud-based system allows you to control your lights from anywhere in the world.

#### **Why Our Smart System?**

| Smart System Features:         |          | OTHERS |
|--------------------------------|----------|--------|
| No Light Sensor Required       | <b>Ø</b> | 8      |
| No Timer                       | <b>Ø</b> | 8      |
| Mobile App Control             | <b>Ø</b> | 8      |
| Works With iOS and Android     | <b>Ø</b> | 8      |
| Alexa and Google Voice Enabled | <b>Ø</b> | 8      |
| Cloud Based                    | <b>Ø</b> | 8      |
| Multiple Lighting Schedules    | <b>Ø</b> | •      |
| Independent Lighting Schedules | <b>Ø</b> | 8      |
| Multiple Zones                 | <b>Ø</b> | 8      |